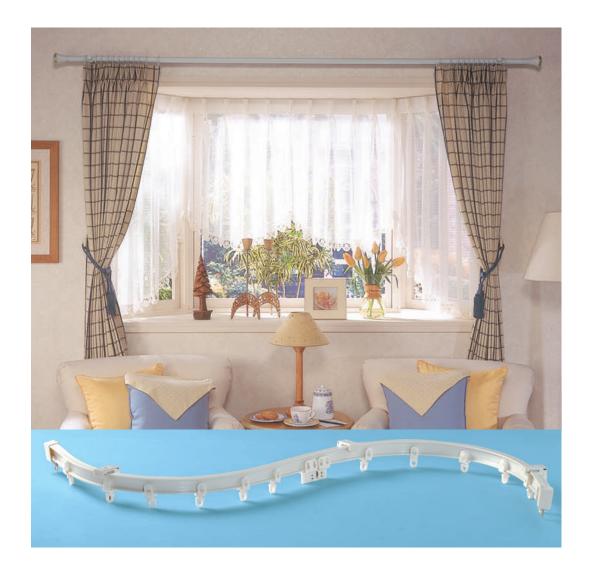

## Flexible Track Unique Features

The rail can be bent to match the shape of a bay window.

#### Flexible Rails