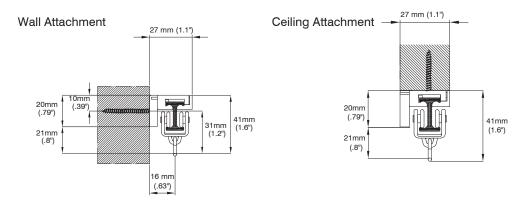

| Hook      | Acetal resin    |              |
| · · · · · · · · · · · · · · · · · · · |           |                 |              |

#### Curving Flexibility -













## Bracket Installation Interval and Allowable Curtain Load





#### Structure Drawing



## Components and Material -

| No. | Components           | Material                               |
|-----|----------------------|----------------------------------------|
| 1   | Track                | Soft polyethylene (steel plate insert) |
| 2   | End Cap with Stopper | Molded resin                           |
| 3   | Smooth Runner        | Molded resin                           |
| 4   | Bracket              | SUS                                    |

#### **Installation Dimensions**



#### Flexible Rails

#### White



| Size            | Product Code<br>White |
|-----------------|-----------------------|
| 100 mtr (3937") | FKA031                |





## Flexible Track Parts

| Product Name                   |            | Product Code |
|--------------------------------|------------|--------------|
| Roller<br>(8 pieces per strip) | Warm white | FKD0722      |
| Single Bracket                 | Warm white | FK0337       |

| Product Name   |            | Product Code |
|----------------|------------|--------------|
| Ceiling Single | Warm white | FKH03340     |
| End Cap        | Warm white | FKC0341      |