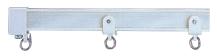

## Flexible Track Parts

| Product Name                   |            | Product Code |
|--------------------------------|------------|--------------|
| Roller<br>(8 pieces per strip) | Warm white | FKD0722      |
| Single Bracket                 | Warm white | FK0337       |

| Product Name   |            | Product Code |
|----------------|------------|--------------|
| Ceiling Single | Warm white | FKH03340     |
| End Cap        | Warm white | FKC0341      |