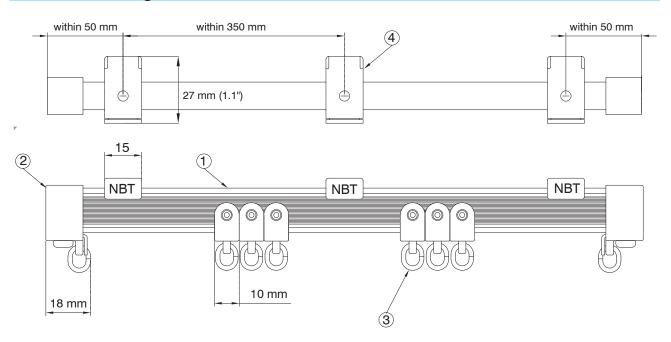

#### Structure Drawing

## Components and Material -

| No. | Components           | Material                               |
|-----|----------------------|----------------------------------------|
| 1   | Track                | Soft polyethylene (steel plate insert) |
| 2   | End Cap with Stopper | Molded resin                           |
| 3   | Smooth Runner        | Molded resin                           |
| 4   | Bracket              | SUS                                    |