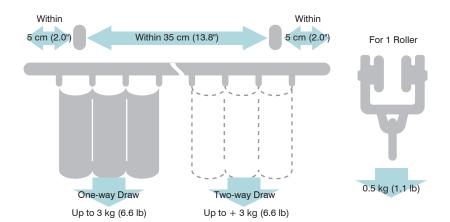

|  |
|        | Oval ring | Stainless steel                        |            |  |

|                                       | Parts     | Material        | Finish       |
|---------------------------------------|-----------|-----------------|--------------|
| End Cap                               | Body      | Nylon           | Warm white   |
|                                       | Oval ring | Stainless steel |              |
| Bracket                               | Body      | Steel           | waiii wiiile |
|                                       | Hook      | Acetal resin    |              |
| · · · · · · · · · · · · · · · · · · · |           |                 |              |

#### Curving Flexibility -













## Bracket Installation Interval and Allowable Curtain Load





#### Structure Drawing



## Components and Material -

| No. | Components           | Material                               |
|-----|----------------------|----------------------------------------|
| 1   | Track                | Soft polyethylene (steel plate insert) |
| 2   | End Cap with Stopper | Molded resin                           |
| 3   | Smooth Runner        | Molded resin                           |
| 4   | Bracket              | SUS                                    |

#### **Installation Dimensions**



#### Flexible Rails

#### White



| Size            | Product Code<br>White |
|-----------------|-----------------------|
| 100 mtr (3937") | FKA031                |





## Flexible Track Parts

| Product Name                   |            | Product Code |
|----------