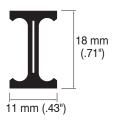

#### Curving Flexibility -













## Bracket Installation Interval and Allowable Curtain Load





#### Structure Drawing



## Components and Material -

| No. | Components           | Material                               |
|-----|----------------------|----------------------------------------|
| 1   | Track                | Soft polyethylene (steel plate insert) |
| 2   | End Cap with Stopper | Molded resin                           |
| 3   | Smooth Runner        | Molded resin                           |
| 4   | Bracket              | SUS                                    |

#### **Installation Dimensions**



#### Flexible Rails

#### White



| Size            | Product Code<br>White |
|-----------------|-----------------------|
| 100 mtr (3937") | FKA031                |





## Flexible Track Parts

| Product Name                   |            | Product Code |
|--------------------------------|------------|--------------|
| Roller<br>(8 pieces per strip) | Warm white | FKD0722      |
| Single Bracket                 | Warm white | FK0337       |

| Product Name   |            | Product Code |
|----------------|------------|--------------|
| Ceiling Single | Warm white | FKH03340     |
| End Cap        | Warm white | FKC0341      |