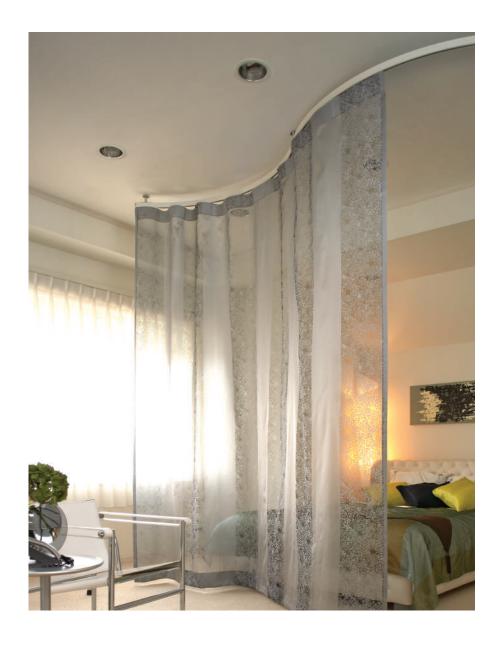

# **Flexible Track**

- Rail designed to enable anyone to easily bend it into a curve.
- Can be installed by anyone using a screwdriver and cutter, without the need for a special bender.
- Ready to be bent into L-shaped, S-shaped,
  U-shaped and other shaped curves.

## Flexible Track Unique Features

The rail can be bent to match the shape of a bay window.