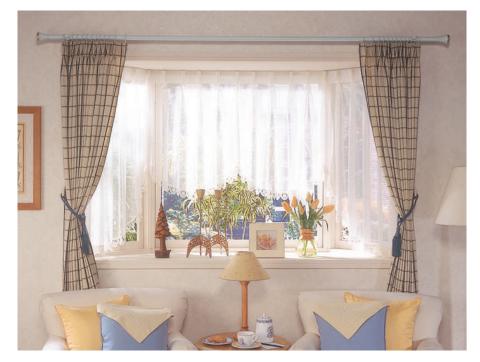

## Flexible Track Unique Features

The rail can be bent to match the shape of a bay window.